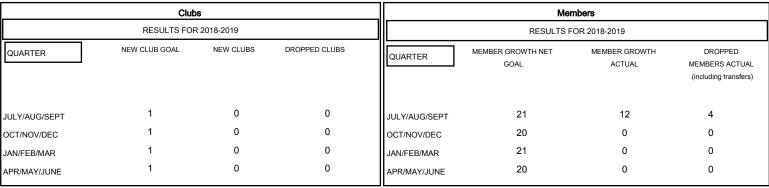

## MONTHLY MEMBERSHIP PROGRESS REPORT

District 36 O

Results as of: 07/31/2018

## GMT: HOWARD HUDSON LOCATION OREGON GMT CA



## GOALS AND ACTUAL NEW CLUBS CUMULATIVE



## GOALS AND ACTUAL MEMBERS CUMULATIVE



| DROPPED CLUBS: 0  DROPPED MEMBERS |   | 4 CLUBS OF 37 ADDED 1 OR MORE<br>NEW MEMBERS | GENDER DISTRIBUTION  MALE 576 (59.75%)  FEMALE 388 (40.25%)  Women Percentage Fiscal Year Goal: 35% |     |
|-----------------------------------|---|----------------------------------------------|-----------------------------------------------------------------------------------------------------|-----|
| DECEASED                          | 0 | CLICK HERE FOR CUMULATIVE                    | TOTAL FAMILY UNIT MEMBERS                                                                           | 235 |
| CLUB CANCELLED                    | 0 | MEMBERSHIP DATA                              | FAMILY MEMBERS BAYING HALE