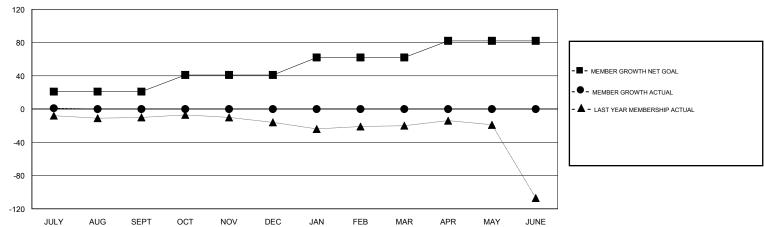

## GOALS AND ACTUAL MEMBERS CUMULATIVE

| DROPPED CLUBS: 0  DROPPED MEMBERS |   | 4 CLUBS OF 37 ADDED 1 OR MORE<br>NEW MEMBERS | GENDER DISTRIBUTION  MALE 576 (59.75%)  FEMALE 388 (40.25%)  Women Percentage Fiscal Year Goal: 35% |     |
|-----------------------------------|---|----------------------------------------------|-----------------------------------------------------------------------------------------------------|-----|
| DECEASED                          | 0 | CLICK HERE FOR CUMULATIVE                    | TOTAL FAMILY UNIT MEMBERS                                                                           | 235 |
| CLUB CANCELLED                    | 0 | MEMBERSHIP DATA                              | FAMILY MEMBERS BAYING HALE                                                                          | 121 |
| OTHER                             | 4 |                                              | FAMILY MEMBERS PAYING HALF DUES                                                                     | 121 |
| TOTAL                             | 4 |                                              |                                                                                                     |     |